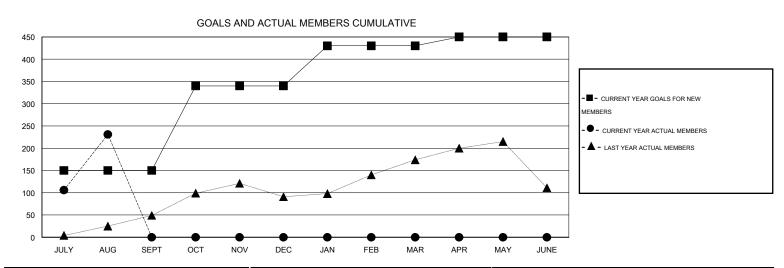

### GOALS AND ACTUAL NEW CLUBS CUMULATIVE

| DROPPED CLUBS: 1                |               | 33 CLUBS OF 103 ADDED 1 OR MORE<br>NEW MEMBERS | GENDER DISTRIBUTION  MALE 3,172 (92.45%) |             |            |
|---------------------------------|---------------|------------------------------------------------|------------------------------------------|-------------|------------|
| DROPPED MEMBERS                 |               |                                                | FEMALE                                   | 259 (7.55%) |            |
| DECEASED  CLUB CANCELLED  OTHER | 2<br>13<br>66 | CLICK HERE FOR HEALTH ASSESSMENT DATA          | FAMILY UNIT MEMBERS HEAD OF HOUSEHOLD    |             | 316<br>149 |
| TOTAL                           | 81            |                                                | NON-HEAD OF HOUSEHOL                     | 167         |            |