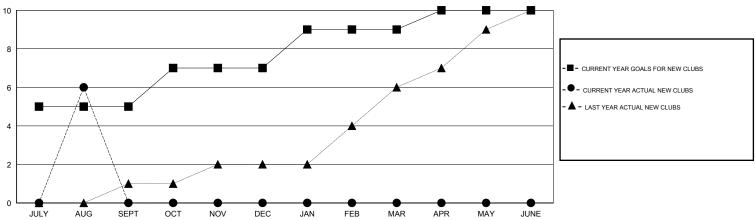

### GOALS AND ACTUAL NEW CLUBS CUMULATIVE

| DROPPED CLUBS: 1                |               | 33 CLUBS OF 103 ADDED 1 OR MORE<br>NEW MEMBERS | GENDER DISTRIBUTION  MALE 3,172 (92.45%) |             |            |
|---------------------------------|---------------|------------------------------------------------|------------------------------------------|-------------|------------|
| DROPPED MEMBERS                 |               |                                                | FEMALE                                   | 259 (7.55%) |            |
| DECEASED  CLUB CANCELLED  OTHER | 2<br>13<br>66 | CLICK HERE FOR HEALTH ASSESSMENT DATA          | FAMILY UNIT MEMBERS HEAD OF HOUSEHOLD    |             | 316<br>149 |
| TOTAL                           | 81            |                                                | NON-HEAD OF HOUSEHOL                     | 167         |            |